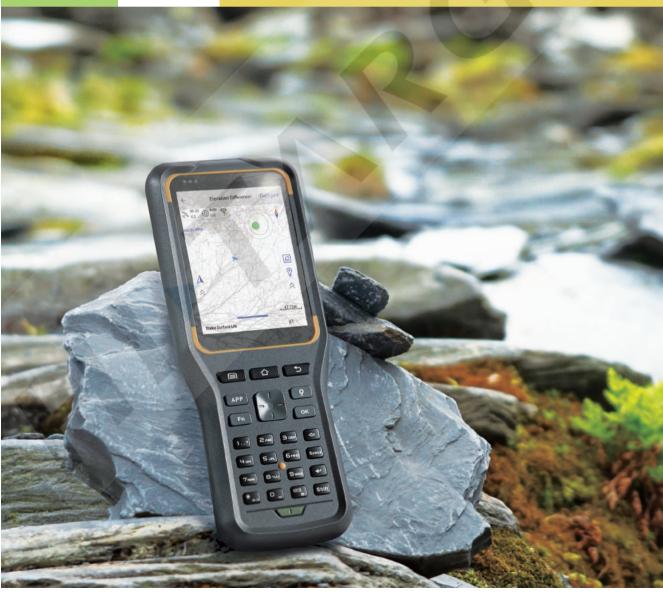

## iHand30

**Professional Field Controller** 

## **KEY FEATURES**

Ergonomically designed, lighter and easy to hold in hand.

Industrial-grade protection, that can withstand tough environments.

Convenient wireless data transmission via Bluetooth, Wi-Fi and 4G.